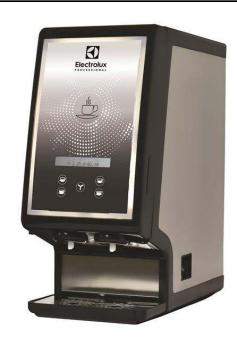

## **Beverage Dispensing System** Hot Beverage Dispenser for soluble powder, 2 containers, black

| ITEM #  |  |
|---------|--|
| MODEL " |  |
| MODEL # |  |
| NAME #  |  |
| CIC "   |  |
| SIS #   |  |
| AIA#    |  |

## **Main Features**

- Hot beverage dispenser for powder based drinks.
- Front panel LED backlighting.
- Completely removable powder containers.
- Sliding panel for easy filling of the water tank.
- While the machine works, display indicates:
  - dispensing phasewater level too low;
- flavour being delivered;
- cleaning required;
- heating stage;
- expired credit, if the machine is equipped with the chip card system;
- filter replacement required.
- Mechanical and programmable control board.
- Multilanguage menu.
- Chip card on request.