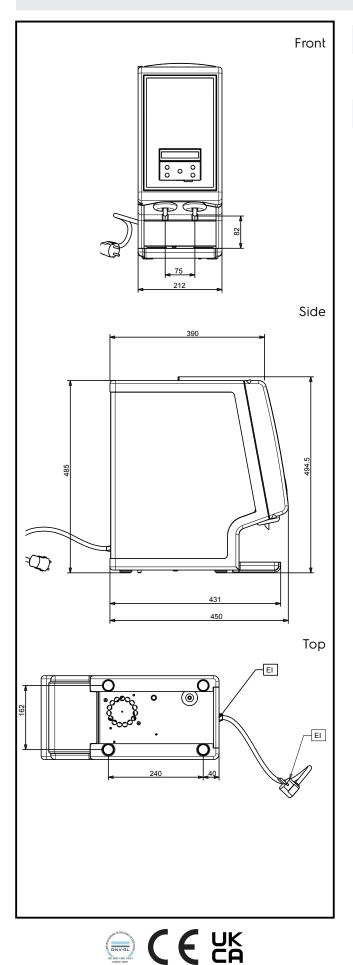

## **Key Information:**

External dimensions, Width: 212 mm External dimensions, Depth: 450 mm External dimensions, Height: 495 mm Net weight: 15 kg Shipping weight: 18 kg Shipping height: 620 mm Shipping width: 260 mm Shipping depth: 520 mm Shipping volume: 0.08 m<sup>3</sup>